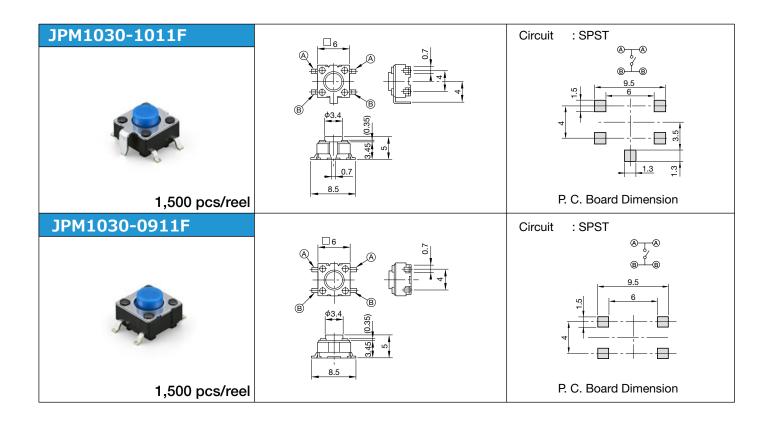

## Push Switches MT Switches, Vertical Type (6.0mm Squares)

## **■** Specification

1. Rating : 50mA, 12V DC 2. Contact Resistance :  $200\text{m}\Omega$  max.

3. Insulation Resistance :  $100M\Omega$  min. 100V DC 4. Withstanding Voltage : 250V AC (for one minute)

5. Circuit : SPST
6. Operating Force : 1.4±0.5N
7. Travel : 0.25mm

8. Operating Life : 1,000,000 cycles 9. Operating Temperature Range : -25 °C to +70 °C