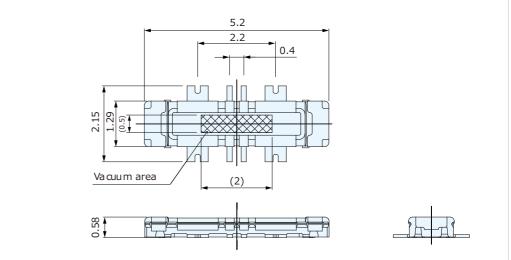

### Plug : CPBE208-0101F

#### Specifications

- Pitch Mating Height
- : 0.4mm : 0.7mm
- : 0.7mm : 2.2mm (Socket)
- Width
- Number of Pins
- Rating
- Contact Resistance
- Insulation Resistance
- : 100MΩ min. at 100V DC : 250V AC (for one minute)
- Withstanding Voltage : 250V AC (for
  Operating Temperature Pange : -40°C tr
- Operating Temperature Range : -40°C to +85°C