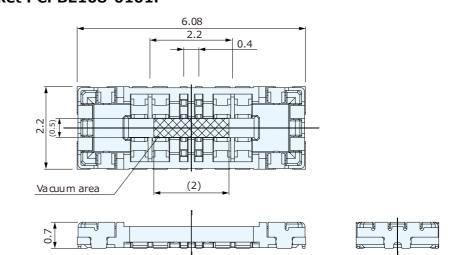

## Socket : CPBE108-0101F

: 50V AC/DC, 5.0A/pin (Power), 0.4A/pin (Signal)

:  $20m\Omega$  max. (Power Pin),  $40m\Omega$  max. (Signal Pin)

#### Specifications

- Pitch Mating Height
- : 0.4mm : 0.7mm
- : 0.7mm : 2.2mm (Socket)
- Width
- Number of Pins
- Rating
- Contact Resistance
- Insulation Resistance
- : 100MΩ min. at 100V DC : 250V AC (for one minute)
- Withstanding Voltage : 250V AC (for
  Operating Temperature Pange : -40°C tr
- Operating Temperature Range : -40°C to +85°C