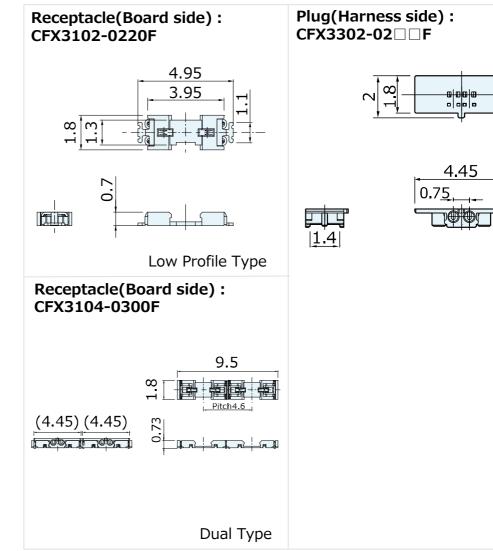

## Specifications

• Pitch : 0.75mm

• Number of Pins : 2

Rated Voltage AC/DC : 30V AC/DC, 1A

Connection Method : Insulation displacement

Applicable Electrical Wire: AWG32

Contact Resistance : 20mΩ max., initially
Insulation Resistance : 100MΩmin. at 250V DC
Withstanding Voltage : 250V AC (for one minute)
Operating Temperature Range : -30°C to +80°C