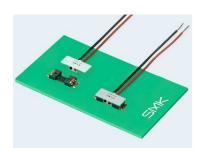

## **Board to Wire Connectors**

## Board to Wire ID Method Connectors: ID-02 Series

## Features

- 1. A low profile 2P wire to board connector of 0.75mm pitch and the industry's lowest mating height of 0.9mm.
- 2. Resistant to vibration and shocks when dropped and highly reliable due to a 2point contact structure.
- 3. Excellent cable retention performance and contact reliability due to double pressure connected cables at back and front.
- 4. Excellent mating retention force in addition to ensured clicking feeling during insertion and withdrawal due to the mold locking structure.