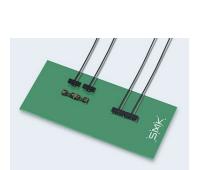

## **Board to Wire Connectors**

## Board to Wire ID Method Connectors: ID-02 Series

## Features

- 1. A low profile 2P wire to board connector of 0.75mm pitch and the industry's lowest mating height of 0.9mm.
- 2. Resistant to vibration and shocks when dropped and highly reliable due to a 2point contact structure.
- 3. Excellent cable retention performance and contact reliability due to double pressure connected cables at back and front.
- 4. Excellent mating retention force in addition to ensured clicking feeling during insertion and withdrawal due to the mold locking structure.