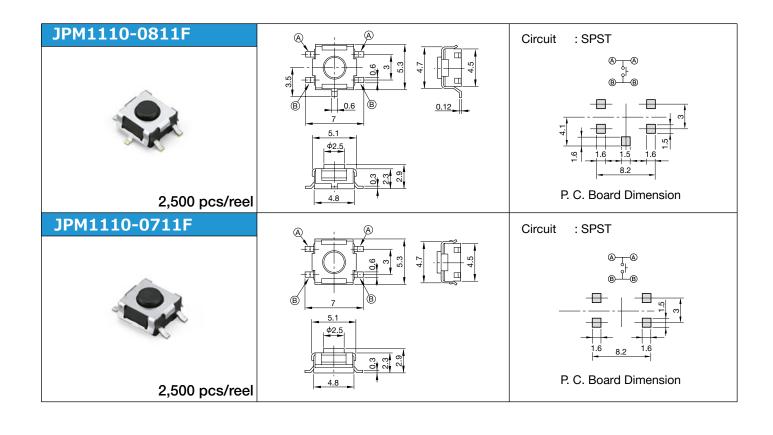

## Push Switches MT Switches, Vertical Type (t=2.9mm)

## **■** Specification

1. Rating: 10mA, 12V DC2. Contact Resistance:  $200m\Omega$  max.

3. Insulation Resistance :  $100M\Omega$  min. 100V DC 4. Withstanding Voltage : 250V AC (for one minute)

5. Circuit : SPST
6. Operating Force : 1.2±0.5N
7. Travel : 0.2mm
8. Operating Life : 100.000 or

8. Operating Life : 100,000 cycles 9. Operating Temperature Range : -25°C to +70°C